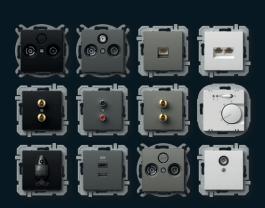

### SIMPLE FOR THE MOST DEMANDING

The LOGIQ family offers functional elements for every space and purpose. You can use these products individually or in a sequence, horizontally or vertically. Logically.

A universal layout of decorative cover plates in all three design lines – BOLD, FLAT and PRIME.