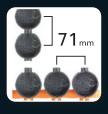

#### LOGICAL INSTALLATION

LOGIQ is a solution for the system of standardized round installations boxes. It can be used for simple as well as more demanding installations, new buildings and adaptations. The system is characterised by plug-in contacts which save time during installation of elements.

Easy-fitting installation boxes will make your work easier. Proper lengths are guaranteed.