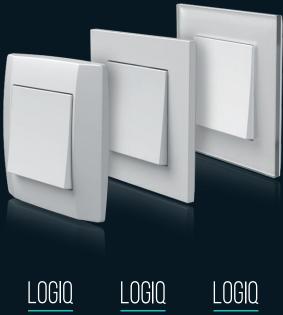

BOLD

LOGIQ

FLAT

LOGIQ

PRIME

glass

A universal layout of decorative cover plates in all three design lines – BOLD, FLAT and PRIME.