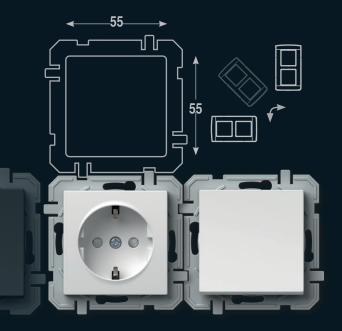

#### LIMITLESS IMAGINATION

The LOGIQ family allows you to create your own combinations. To make combining simple, we have created a useful system that supports the sequencing of horizontal and vertical lines. The so-called 55/55 system allows you to use the same universal elements every time.

#### LOGICAL INSTALLATION

LOGIQ is a solution for the system of standardized round installations boxes. It can be used for simple as well as more demanding installations, new buildings and adaptations. The system is characterised by plug-in contacts which save time during installation of elements.