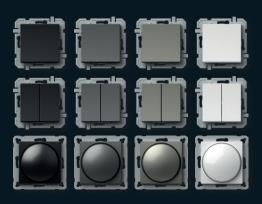

### HARMONY OF COLOURS FOR EVERY ROOM

The LOGIQ family prides itself on its logical range of verified and elegant hues known and loved by our users. Do not compromise, LOGIQ has you covered.

- □ black
- anthracite
- **■** titanium
- polar white

BOLD

LOGIQ

FLAT

LOGIQ

PRIME

glass