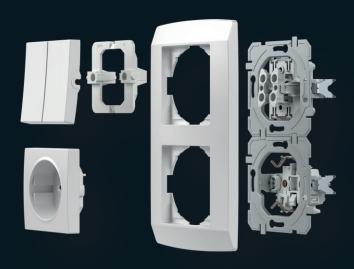

#### LOGICAL INSTALLATION

LOGIQ is a solution for the system of standardized round installations boxes. It can be used for simple as well as more demanding installations, new buildings and adaptations. The system is characterised by plug-in contacts which save time during installation of elements.

A well-planned switch construction makes easy illumination possible also subsequently.

Plug-in contacts enable quick and reliable attachment of wires. Two wires of different diameters can be attached to the same contact.

Easy-fitting installation boxes will make your work easier. Proper lengths are guaranteed.