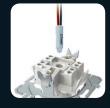

A well-planned switch construction makes easy illumination possible also subsequently.

Plug-in contacts enable quick and reliable attachment of wires. Two wires of different diameters can be attached to the same contact.