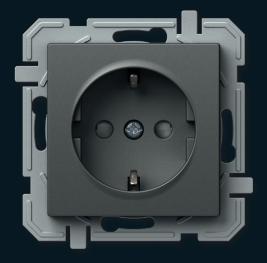

#### **GOOD TO KNOW**

All the sockets are equipped with a safety shutters assuring the protection to live contacts.

Contacts made of silver alloy guarantee safe switching.

Fixing claws enable deeper fixing (also through ceramic tiles, etc.)