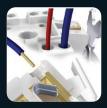

#### LOGICAL INSTALLATION

LOGIQ is a solution for the system of standardized round installations boxes. It can be used for simple as well as more demanding installations, new buildings and adaptations. The system is characterised by plug-in contacts which save time during installation of elements.

A well-planned switch construction makes easy illumination possible also subsequently.

Plug-in contacts enable quick and reliable attachment of wires. Two wires of different diameters can be attached to the same contact.

Easy-fitting installation boxes will make your work easier. Proper lengths are guaranteed.