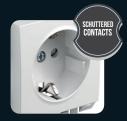

#### **GOOD TO KNOW**

All the sockets are equipped with a safety shutters assuring the protection to live contacts.

Contacts made of silver alloy guarantee safe switching.

Fixing claws enable deeper fixing (also through ceramic tiles, etc.)