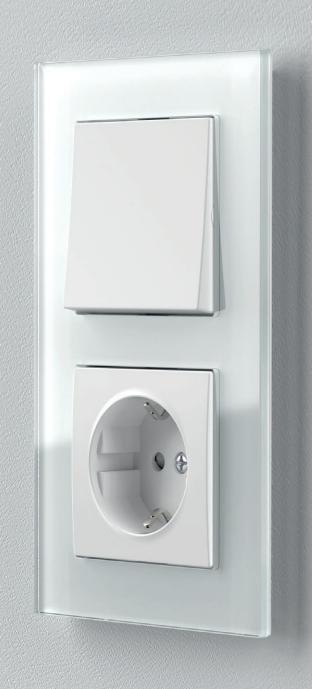

### SIMPLE FOR THE MOST DEMANDING

The LOGIQ family offers functional elements for every space and purpose. You can use these products individually or in a sequence, horizontally or vertically. Logically.

A universal layout of decorative cover plates in all three design lines – BOLD, FLAT and PRIME.